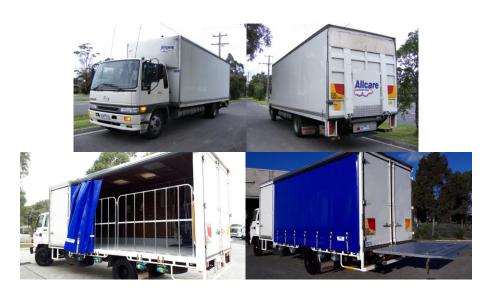

## Furniture Vans/ Tautliners

2 TONNE 3m L x 2m W x 2m H

4 TONNE 4m L x 2.2m W x 2.2 H

6 TONNE 5.5m L x 2.2m W x 2.3m H

8 TONNE 7m L x 2.3m W x 2.4m H

14 TONNE 8.4m L X 2.4m W X 2.7mH

WITH - Hydraulic Tail Gate for heavy large and awkward items

2 and 4 TONNE VAN/TAUTLINER 1.5m L x 1m D 500kg

6 and 8 TONNE VAN/TAUTLINER 2.3m L x 2.3m W 1500kg

14 TONNE TAUTLINER 2.4m L x 2.4m W 2000kg

Please note that above vehicle sizes are averages only any special needs required please call 1300 755 135